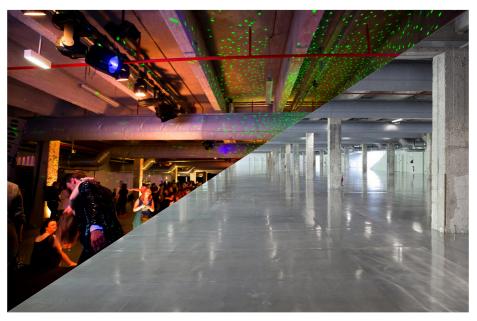

## Le Grand Foyer

3 400 sqm of modular indoor space with a view of Paris and the Seine River.

Les Docks - Cité de la Mode et du Design Photo: © Karine Noujaim - Hopscoth Events / © Thibaut Vankemmel - Agence Les Barbus. All rights reserved

## The spaces

Le Grand Foyer

- Location: 1st floor/ the hall is flooded with natural daylight and has a view overlooking the Seine River
- Dimensions: L100m x W34m
- Room Capacity: Maximum 3 000 pax
- T, N, L type events
- 3 400 sqm of modular space that can be divided into 3 separate areas of approximately 1 000 sqm with partitioning wall panels providing 54dB of soundproofing
- Height below beams: 3.95m/ Height under air conditioning and heating ducts: 3.20m
- Fiber Optic Linear Heat Detection System for Fire Detection
- Floor load bearing capacity: 500kg/sqm
- The ceiling is equipped with drops fitted with dimmers and P17 16 A single phase plugs for electrical installations with strong current Maximum linear weight: 30kg
- 45 P17 32 A three-phase power plugs for electrical installations with strong current
- Air conditioning and heating
- Metal flooring
- Blinds for ensuring complete darkness
- 2 Lifts for people with reduced mobility
- Catering areas equipped with 16 and 20 A/20kW sockets, 5 independent power circuits, water supply