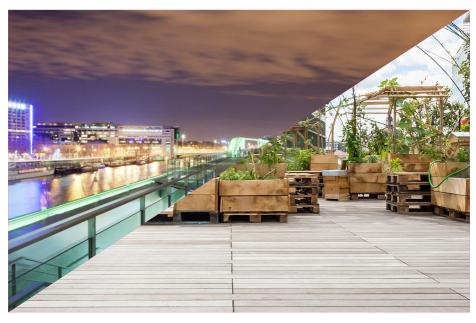

## Le Rooftop

600 sqm of open space between sky and Seine.

Les Docks - Cité de la Mode et du Design Photo © Samuel Lehuédé - Thibaut Vankemel-Agence Les Barbus. All rights reserved Le Rooftop

## Le Rooftop

- Location: Roof deck with clear unobstructed view of Paris and the Seine River
- 600 sqm of convertable space
- Room Capacity: Maximum 500 pax
- L and N type events
- 32 A three-phase floor sockets
- · Goods lift East entrance:
  - Load capacity: 2 600kg/34 people, volume: 11,05m3
  - Lift door frame dimensions: Height: 2.09m Width: 1.79m
  - Car dimensions: Height: 2.20m Width: 1.76m Depth: 2.84m
- Lift for people with reduced mobility
- Public toilets
- Room capacity:
  - Cocktail reception: 500 people