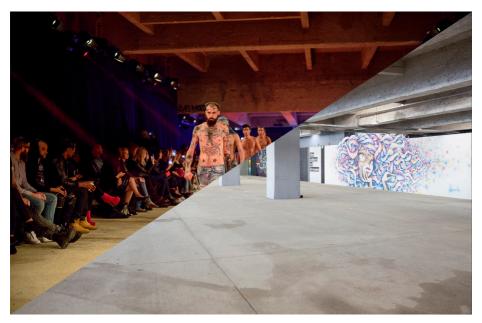

## Le Quai

1 220 sqm of raw open-plan outdoor space overlooking Paris and the banks river.

## Le Quai

- Location: basement with a view of the Seine
- Dimensions: L120m x W10m
- Type T, N, L
- Concrete floor
- 1 220 sqm of space that can be divided into two parts
- Equipped for strong current installations: 32 A (x9)
- Power generator installation
- Drinkable water supply / sanitary water inlet
- Ceiling height at the lowest point: 2.60m
- Ceiling height at the highest point: 4.70m
- Wi-Fi upon request
- Zone protected by railings
- 2 piers for access by boat